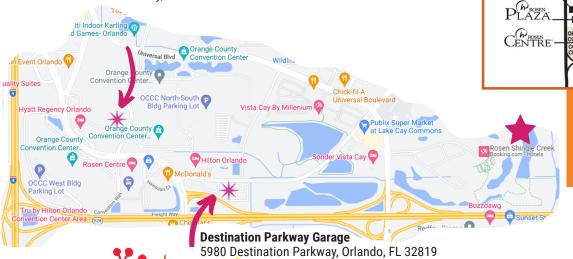

### **SHOW PARKING**

Shuttles will run from 8am-5pm

#### **Watson Lot**

Located on Convention Way, between International Drive and Universal Blvd.

Rosen Shingle Creek 9939 Universal Blvd Orlando, FL 32819 407-966-6338

Cheney Brothers

\* SHINGLE CREEK

Beachline Expy.